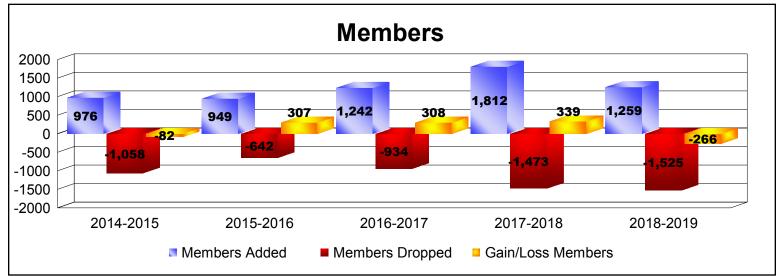

District 3233E2 As of June 2019 Cumulative

| Year      | New<br>Clubs | Dropped<br>Clubs | Gain/<br>Loss<br>Clubs | New<br>Members | Charter<br>Members | Reinstate<br>Members | Transfer<br>Members | Total<br>Member<br>Added | Total<br>Members<br>Dropped | Gain/<br>Loss<br>Members |
|-----------|--------------|------------------|------------------------|----------------|--------------------|----------------------|---------------------|--------------------------|-----------------------------|--------------------------|
| 2014-2015 | 9            | 0                | 9                      | 591            | 349                | 25                   | 11                  | 976                      | -1058                       | -82                      |
| 2015-2016 | 11           | 0                | 11                     | 609            | 284                | 53                   | 3                   | 949                      | -642                        | 307                      |
| 2016-2017 | 4            | 0                | 4                      | 888            | 182                | 159                  | 13                  | 1242                     | -934                        | 308                      |
| 2017-2018 | 12           | -6               | 6                      | 1107           | 492                | 207                  | 6                   | 1812                     | -1473                       | 339                      |
| 2018-2019 | 10           | -9               | 1                      | 613            | 328                | 303                  | 15                  | 1259                     | -1525                       | -266                     |
| Average   | 9            | -3               | 6                      | 762            | 327                | 149                  | 10                  | 1248                     | -1126                       | 121                      |