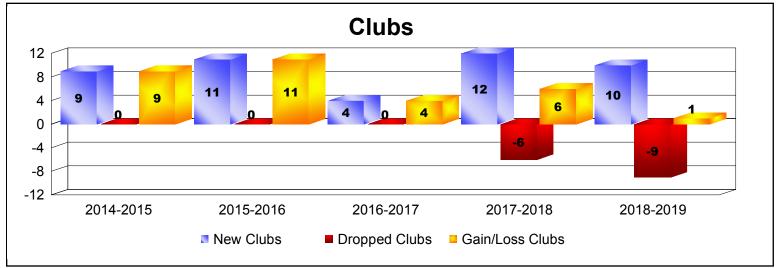

District 3233E2 As of June 2019 Cumulative

| Year      | New<br>Clubs | Dropped<br>Clubs | Gain/<br>Loss<br>Clubs | New<br>Members | Charter<br>Members | Reinstate<br>Members | Transfer<br>Members | Total<br>Member<br>Added | Total<br>Members<br>Dropped | Gain/<br>Loss<br>Members |
|-----------|--------------|------------------|------------------------|----------------|--------------------|----------------------|---------------------|--------------------------|-----------------------------|--------------------------|
| 2014-2015 | 9            | 0                | 9                      | 591            | 349                | 25                   | 11                  | 976                      | -1058                       | -82                      |
| 2015-2016 | 11           | 0                | 11                     | 609            | 284                | 53                   | 3                   | 949                      | -642                        | 307                      |
| 2016-2017 | 4            | 0                | 4                      | 888            | 182                | 159                  | 13                  | 1242                     | -934                        | 308                      |
| 2017-2018 | 12           | -6               | 6                      | 1107           | 492                | 207                  | 6                   | 1812                     | -1473                       | 339                      |
| 2018-2019 | 10           | -9               | 1                      | 613            | 328                | 303                  | 15                  | 1259                     | -1525                       | -266                     |
| Average   | 9            | -3               | 6                      | 762            | 327                | 149                  | 10                  | 1248                     | -1126                       | 121                      |