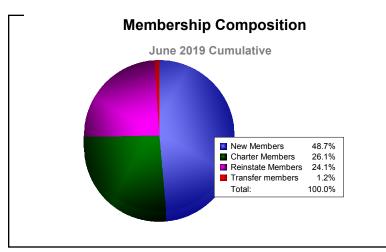

District 3233E2 As of June 2019 Cumulative

| Year      | New<br>Clubs | Dropped<br>Clubs | Gain/<br>Loss<br>Clubs | New<br>Members | Charter<br>Members | Reinstate<br>Members | Transfer<br>Members | Total<br>Member<br>Added | Total<br>Members<br>Dropped | Gain/<br>Loss<br>Members |
|-----------|--------------|------------------|------------------------|----------------|--------------------|----------------------|---------------------|--------------------------|-----------------------------|--------------------------|
| 2014-2015 | 9            | 0                | 9                      | 591            | 349                | 25                   | 11                  | 976                      | -1058                       | -82                      |
| 2015-2016 | 11           | 0                | 11                     | 609            | 284                | 53                   | 3                   | 949                      | -642                        | 307                      |
| 2016-2017 | 4            | 0                | 4                      | 888            | 182                | 159                  | 13                  | 1242                     | -934                        | 308                      |
| 2017-2018 | 12           | -6               | 6                      | 1107           | 492                | 207                  | 6                   | 1812                     | -1473                       | 339                      |
| 2018-2019 | 10           | -9               | 1                      | 613            | 328                | 303                  | 15                  | 1259                     | -1525                       | -266                     |
| Average   | 9            | -3               | 6                      | 762            | 327                | 149                  | 10                  | 1248                     | -1126                       | 121                      |